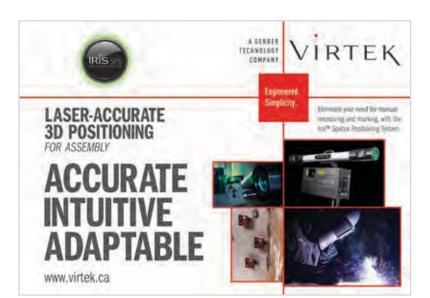

#### instrument of choice for professionals worldwide.

Request Guese

Testa

HERON

T

Eliminate your need for manual

measuring and marking, with the

Ins<sup>ee</sup> Spalaal Positioning System An intuitive software was created to guide you through the assembly process, the tris system will precisely locate your work piece in 3D space. An accurate laser outline of each part is then projected onto the work piece, in the

correct sequence, for precise assemblyeven on the most complex jobs.

Ensure your parts are built exactly as designed, with the his SPS.

Engineered

Simplicity.

A GERRER.

COMPANY

TECHNOLOGY

VIRTEK

PRECISION

VIRTER TRUSSLINE

AGEN FOR ATTAC PORT ADA

PROJECTION PRODUCTIVE

# ACCURATE INTUITIVE ADAPTABLE

LASER-ACCURATE 3D POSITIONING FOR ASSEMBLY

To learn more about Iris<sup>™</sup> SPS: 1 800 684-7835 (1-800 6-Virtek) sales@virtek.ca www.virtek.ca